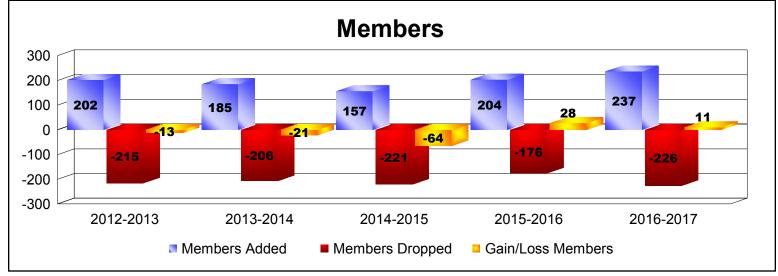

District 2 T2

As of June 2017 Cumulative

| Year      | New<br>Clubs | Dropped<br>Clubs | Gain/<br>Loss<br>Clubs | New<br>Members | Charter<br>Members | Reinstate<br>Members | Transfer<br>Members | Total<br>Member<br>Added | Total<br>Members<br>Dropped | Gain/<br>Loss<br>Members |
|-----------|--------------|------------------|------------------------|----------------|--------------------|----------------------|---------------------|--------------------------|-----------------------------|--------------------------|
| 2012-2013 | 1            | -4               | -3                     | 157            | 24                 | 5                    | 16                  | 202                      | -215                        | -13                      |
| 2013-2014 | 0            | -1               | -1                     | 156            | 7                  | 3                    | 19                  | 185                      | -206                        | -21                      |
| 2014-2015 | 0            | -3               | -3                     | 129            | 0                  | 25                   | 3                   | 157                      | -221                        | -64                      |
| 2015-2016 | 1            | -3               | -2                     | 170            | 22                 | 3                    | 9                   | 204                      | -176                        | 28                       |
| 2016-2017 | 3            | -2               | 1                      | 142            | 78                 | 6                    | 11                  | 237                      | -226                        | 11                       |
| Average   | 1            | -3               | -2                     | 151            | 26                 | 8                    | 12                  | 197                      | -209                        | -12                      |