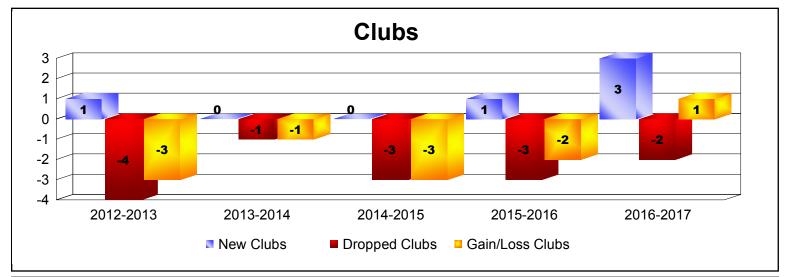

District 2 T2

As of June 2017 Cumulative

| Year      | New<br>Clubs | Dropped<br>Clubs | Gain/<br>Loss<br>Clubs | New<br>Members | Charter<br>Members | Reinstate<br>Members | Transfer<br>Members | Total<br>Member<br>Added | Total<br>Members<br>Dropped | Gain/<br>Loss<br>Members |
|-----------|--------------|------------------|------------------------|----------------|--------------------|----------------------|---------------------|--------------------------|-----------------------------|--------------------------|
| 2012-2013 | 1            | -4               | -3                     | 157            | 24                 | 5                    | 16                  | 202                      | -215                        | -13                      |
| 2013-2014 | 0            | -1               | -1                     | 156            | 7                  | 3                    | 19                  | 185                      | -206                        | -21                      |
| 2014-2015 | 0            | -3               | -3                     | 129            | 0                  | 25                   | 3                   | 157                      | -221                        | -64                      |
| 2015-2016 | 1            | -3               | -2                     | 170            | 22                 | 3                    | 9                   | 204                      | -176                        | 28                       |
| 2016-2017 | 3            | -2               | 1                      | 142            | 78                 | 6                    | 11                  | 237                      | -226                        | 11                       |
| Average   | 1            | -3               | -2                     | 151            | 26                 | 8                    | 12                  | 197                      | -209                        | -12                      |